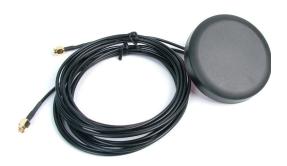

Supplied as standard with SMA male reverse polarity connectors and 1.5m or 2m of cable. Alternative cable lengths and connectors can be supplied for volume orders.

## **Mechanical Specifications**

| Dimensions:                    | Ø 81 x 14.4mm  |
|--------------------------------|----------------|
| Operating Temperature:         | -40 - +75°C    |
| Storage Temperature:           | -45 - +75°C    |
| Cable:                         | 2x RG174       |
| Connector:                     | 2x SMA Male RP |
| Mounting:                      | Ø 12mm screw   |
| Maximum Material<br>Thickness: | 10mm           |