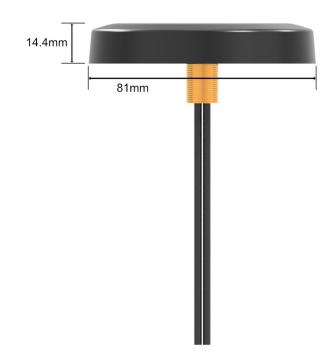

## **Mechanical Specifications**

| Dimensions:                    | Ø 81 x 14.4mm  |
|--------------------------------|----------------|
| Operating Temperature:         | -40 - +75°C    |
| Storage Temperature:           | -45 - +75°C    |
| Cable:                         | 2x RG174       |
| Connector:                     | 2x SMA Male RP |
| Mounting:                      | Ø 12mm screw   |
| Maximum Material<br>Thickness: | 10mm           |