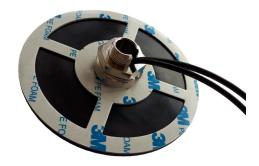

#### **Additional Considerations**

- Compatible worldwide with any cellular GSM application
- Perfect for covert applications
- Vandal resistant
- Dual mounting adhesive and screw mount
- Blue heat shrink for GPS cable
- Black heat shrink for GSM/GPRS/ UMTS cable