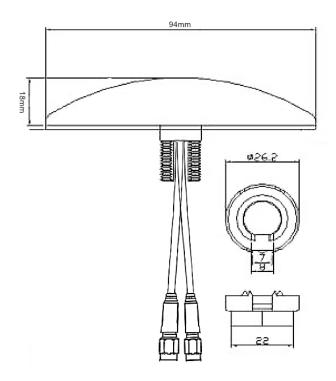

## **Key Specifications - Mechanical**

| Dimensions: | ø94 x18mm   |
|-------------|-------------|
| Cable:      | RG174 1m/3m |

### **Dimensions**