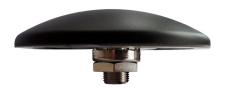

### **General Description**

The Tango 15 is a low profile, robust and vandal resistant antenna suitable for outdoor equipment like vending machines, traffic light systems, automotive and many other types of GPS applications.

The Tango 15 is designed for semicovert applications where the antenna is best out of sight. Operating on GSM & 3G.

This antenna combines an active GPS antenna with an LNA (Low Noise Amplifier) so it can be used with GPS applications as well as cellular.

#### **Additional Considerations**

- Compatible worldwide with any cellular GSM application
- Perfect for covert applications
- Vandal resistant
- Dual mounting adhesive and screw mount
- Blue heat shrink for GPS cable
- Black heat shrink for GSM/GPRS/ UMTS cable