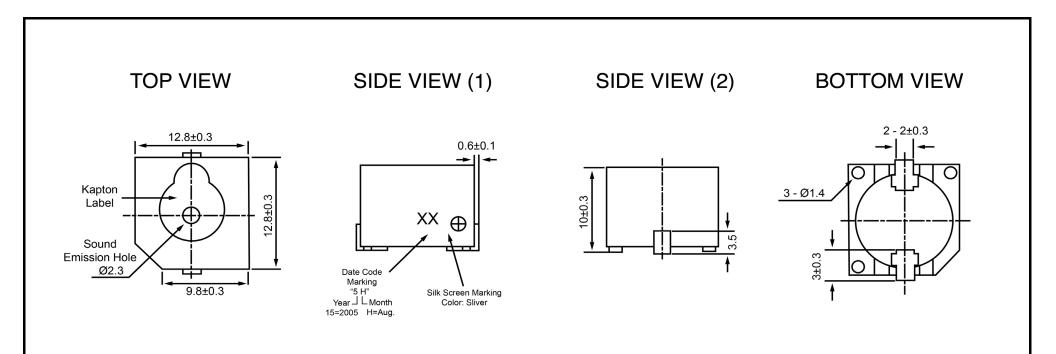

| Specifications        |                    |       | Notes                                              |                               | Revision History |                           |            |            |             |            |
|-----------------------|--------------------|-------|----------------------------------------------------|-------------------------------|------------------|---------------------------|------------|------------|-------------|------------|
| Description           | Value              | Unit  | - Notes                                            |                               | Version          | Description               |            |            | Date        | Approved   |
| Technology            | Electro-Mechanical |       | 1) All dimensions are in mm unless otherwise noted |                               | 1                | Released from Engineering |            |            | 11/22/2013  | J.S        |
| Resonant Frequency    | 2,400              | (Hz)  | 2) All parts meet RoHS                             |                               |                  |                           |            |            |             |            |
| Rated Voltage         | 12                 | (V)   |                                                    |                               |                  |                           |            |            |             |            |
| SPL @ 10cm            | 85                 | (dBA) |                                                    |                               |                  |                           |            |            |             |            |
| Coil Impedance        | 240                | (Ohm) |                                                    |                               |                  |                           |            |            |             |            |
| Mount Type            | Surface Mount      |       |                                                    |                               |                  |                           |            |            |             |            |
| Voltage Range         | 8~16               | (V)   |                                                    | -                             |                  |                           |            |            |             |            |
| Max Rated Current     | 40                 | (mA)  |                                                    |                               |                  |                           |            |            |             |            |
| Housing Material      | PPS                |       |                                                    |                               | Drawn by         | Date                      | Checked by | Date       | Approved by | Date       |
| Operating Temperature | - 40 ~ + 85        | °C    |                                                    |                               | A.B.             | 10/21/2013                | J.S.       | 11/22/2013 | C.E.        | 11/22/2013 |
| Storage Temperature   | - 40 ~ + 85        | °C    |                                                    | Electro-Mechanical Transducer |                  | TE122412-3                |            |            |             |            |
| Weight                | 2                  | (g)   |                                                    |                               |                  |                           |            |            |             |            |