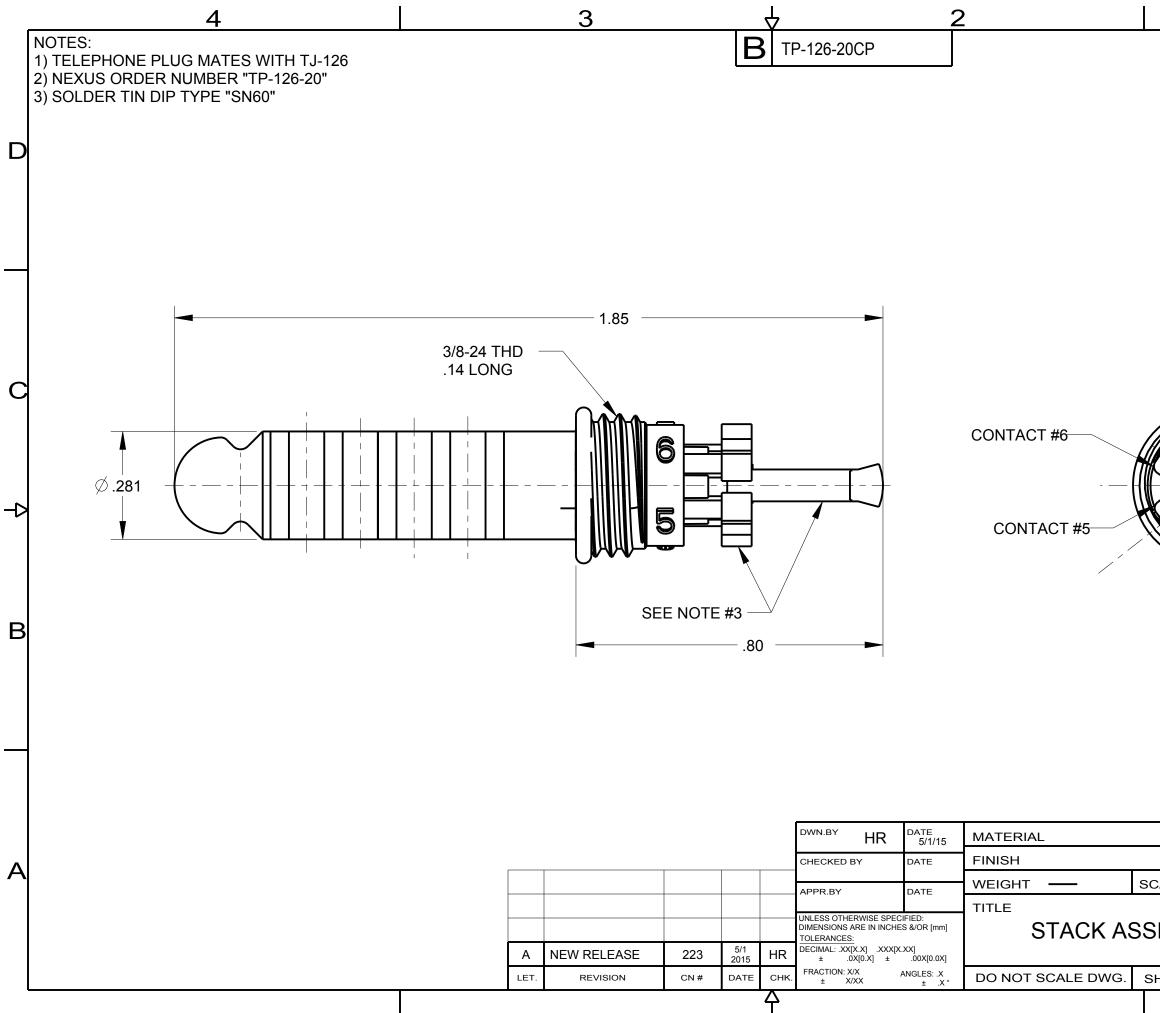

| 1                                                                                                                                                                                                                    |                     |
|----------------------------------------------------------------------------------------------------------------------------------------------------------------------------------------------------------------------|---------------------|
|                                                                                                                                                                                                                      | D                   |
|                                                                                                                                                                                                                      |                     |
| CONTACT #2                                                                                                                                                                                                           | С                   |
| CONTACT #4                                                                                                                                                                                                           | $\overline{\nabla}$ |
| CONTACT #3                                                                                                                                                                                                           | В                   |
| THIS DOCUMENT CONTAINS PROPRIETARY INFOR-<br>MATION OF NEXUS,INCORPORATED AND SUCH<br>INFORMATION MAY NOT BE DISCLOSED TO OTHERS<br>FOR ANY PURPOSE OR USED FOR ANY PURPOSE<br>WITHOUT THE WRITTEN CONSENT OF NEXUS. |                     |
|                                                                                                                                                                                                                      |                     |
| CALE = 1.00 :1                                                                                                                                                                                                       | Α                   |
| SEMBLY                                                                                                                                                                                                               |                     |
| внеет 1 оf 1 В ТР-126-20СР                                                                                                                                                                                           |                     |