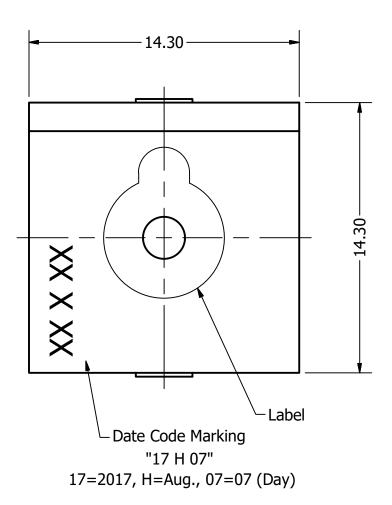

|              |          | <b>1</b> |          |  |
|--------------|----------|----------|----------|--|
| Part Number: |          | DRAWN    | 0/7/2017 |  |
| TD1 42       | 220E 4   | CJ       | 8/7/2017 |  |
| 17143        | 3305-1   | CHECKED  | 8/9/2017 |  |
|              |          | P.D.     | 0/3/2017 |  |
| Description: | ansducer | APPROVED | 8/9/2017 |  |
| Plezo II     | ansuucei | C.E.     | 6/9/2017 |  |

This document contains data proprietary to DB Unlimited. Any use or reproduction, in any form, without prior written permission of DB Unlimited is prohibited. All terms and conditions can be found at www.dbunlimitedco.com

## Top View



## Side View



## **Bottom View**



| Items                     | Specifications     | Conditions                                            |                                                    |                                                      |            |          |  |
|---------------------------|--------------------|-------------------------------------------------------|----------------------------------------------------|------------------------------------------------------|------------|----------|--|
| Min. Sound Pressure Level | 80                 | dB (@ 10cm)                                           |                                                    |                                                      |            |          |  |
| Resonant Frequency        | 3,30