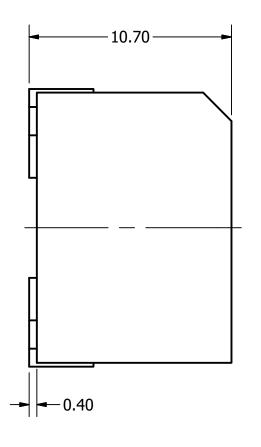

|              |          | <b>1</b> |          |  |
|--------------|----------|----------|----------|--|
| Part Number: |          | DRAWN    | 0/7/2017 |  |
| TD1 42       | 220E 4   | CJ       | 8/7/2017 |  |
| 17143        | 3305-1   | CHECKED  | 8/9/2017 |  |
|              |          | P.D.     | 0/3/2017 |  |
| Description: | ansducer | APPROVED | 8/9/2017 |  |
| Plezo II     | ansuucei | C.E.     | 6/9/2017 |  |

This document contains data proprietary to DB Unlimited. Any use or reproduction, in any form, without prior written permission of DB Unlimited is prohibited. All terms and conditions can be found at www.dbunlimitedco.com

## Top View



## Side View



## **Bottom View**



| Items                     | Specifications     | Conditions                                            |                                                    |                                                      |            |          |  |
|---------------------------|--------------------|-------------------------------------------------------|----------------------------------------------------|------------------------------------------------------|------------|----------|--|
| Min. Sound Pressure Level | 80                 | dB (@ 10cm)                                           |                                                    |                                                      |            |          |  |
| Resonant Frequency        | 3,300              |