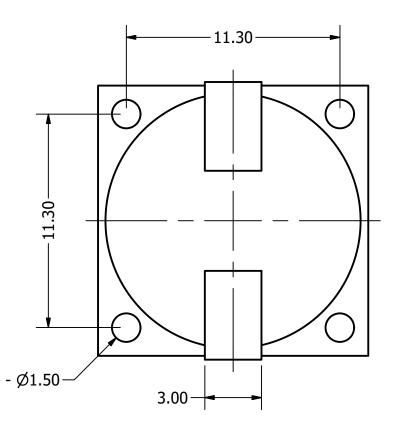

## **Bottom View**

| Items                     | Specifications     | Conditions                                            |                                                    |                                                      |            |          |  |
|---------------------------|--------------------|-------------------------------------------------------|----------------------------------------------------|------------------------------------------------------|------------|----------|--|
| Min. Sound Pressure Level | 80                 | dB (@ 10cm)                                           |                                                    |                                                      |            |          |  |
| Resonant Frequency        | 3,300              | Hz                                                    |                                                    | DEL/ICION LITETORY                                   | ,          |          |  |
| Rated Voltage             | 5                  | Vp-p                                                  | REVISION HISTORY                                   |                                                      |            |          |  |
| Voltage Range             | 1 ~ 20             | Vp-p                                                  | REV                                                | DESCRIPTION                                          | DATE       | APPROVED |  |
|                           |                    |                                                       |                                                    | Released from Engineering                            | 10/21/2013 | J.S.     |  |
| Capacitance               | 15,000             | pF                                                    |                                                    | Updated template, new location and day added to date | 8/9/2017   | СГ       |  |
| Max. Rated Current        | 5                  | mA                                                    | 1                                                  | code                                                 | 8/9/2017   | C.E.     |  |
| Storage Temperature       | -20 ~ +70          | °C                                                    | NOTES                                              |                                                      |            |          |  |
| Operating Temperature     | -20 ~ +70          | °C                                                    | 1) All dimensions are in mm unless otherwise noted |                                                      |            |          |  |
| Connection Method         | Surface Mount Pads | 2) All tolerances are ± 0.5 mm unless otherwise noted |                                                    |                                                      |            |          |  |
| Mount Type                | Surface Mount      | 3) All parts meet RoHS                                |                                                    |                                                      |            |          |  |
| Housing Material          | PPS                |                                                       | 4) Subject to change or redrawn without notice     |                                                      |            |          |  |
| 147 T L 1                 | _                  |                                                       |                                                    |                                                      |            |          |  |