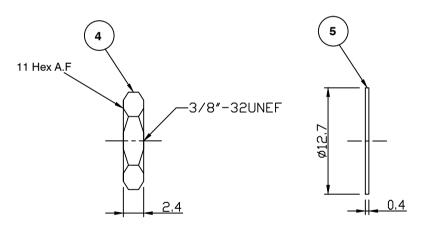

## **Environmental Characteristics**

-45 °C to +85 °C Temperature Range:

|   | PART       | DESCRIPTION           |
|---|------------|-----------------------|
| 1 | Body       | Zinc, nickel plated   |
| 2 | Dielectric | POM                   |
| 3 | Pin        | P-Bronze, gold plated |
| 4 | Nut        | Zinc, nickel plated   |
| 5 | Washer     | Iron, nickel plated   |
| 6 | Solder Tag | Brass, nickel plated  |