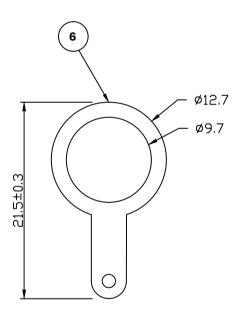

## **Environmental Characteristics**

-45 °C to +85 °C Temperature Range:

|   | PART       | DESCRIPTION           |
|---|------------|-----------------------|
| 1 | Body       | Zinc, nickel plated   |
| 2 | Dielectric | POM                   |
| 3 | Pin        | P-Bronze, gold plated |
| 4 | Nut        | Zinc, nickel plated   |
| 5 | Washer     | Iron, nickel plated   |
| 6 | Solder Tag | Brass, nickel plated  |