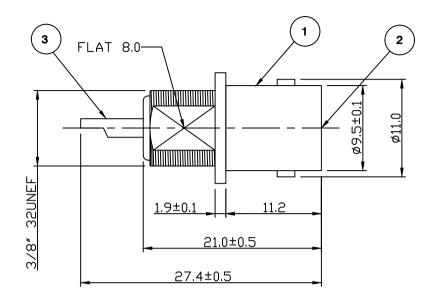

## **Mechanical Characteristics**

500 cycles minimum Mating Cycles: Conform to MIL-C-39012 Interface Dimensions:

## **Environmental Characteristics**

-45 °C to +85 °C Temperature Range:

|   | PART       | DESCRIPTION           |
|---|------------|-----------------------|
| 1 | Body       | Zinc, nickel plated   |
| 2 | Dielectric | POM                   |
| 3 | Pin        | P-Bronze, gold plated |
| 4 | Nut        | Zinc, nickel plated   |
| 5 | Washer     | Iron, nickel plated   |
| 6 | Solder Tag | Brass, nickel plated  |