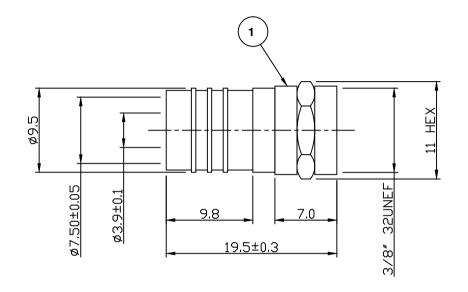

#### **Mechanical Characteristics**

50 cycles (subject to cable) Mating Cycles: Conform to MIL-C-39012 Interface Dimensions:

#### **Environmental Characteristics**

Temperature Range: -65 °C to +165 °C

|   | PART | DESCRIPTION          |
|---|------|----------------------|
| 1 | Body | Brass, nickel plated |

|          | <del> </del> | <del>-5- </del> |  |
|----------|--------------|-----------------|--|
|          |              |                 |  |
| <u> </u> | -            |                 |  |
|          | 8            | 7               |  |
| F        | errule       | Contact         |  |
| 8.23     |              | N/A             |  |

TITLE:

F Crimp Plug For RG59

## PART NUMBER:

VF10-59/L

MS

МS

SN

APPVD

19 Jul 22

09 Jun 08