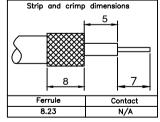

#### **Environmental Characteristics**

Temperature Range: -65 °C to +165 °C

|   | PART | DESCRIPTION          |
|---|------|----------------------|
| 1 | Body | Brass, nickel plated |

|          | <del> </del> | <del>-5- </del> |  |
|----------|--------------|-----------------|--|
|          |              |                 |  |
| <u> </u> | -            |                 |  |
|          | 8            | 7               |  |
| F        | errule       | Contact         |  |
| 8.23     |              | N/A             |  |

# For stripping and assembly instuctions see Drawing Number: VAIF1103

|                                                                                                                                                                                                                                                                                                                                                                                                                                                                                                                                                                                                                                                                                                                                                                                                                                                                                                                                                                                                                                                                                                                                                                                                                                                                                                                                                                                                                                                                                                                                                                                                                                                                                                                                                                                                                                                                                                                                                                                                                                                                                                                                | <b>cinch</b> CONNECTIVITY SOLUTIONS |
|--------------------------------------------------------------------------------------------------------------------------------------------------------------------------------------------------------------------------------------------------------------------------------------------------------------------------------------------------------------------------------------------------------------------------------------------------------------------------------------------------------------------------------------------------------------------------------------------------------------------------------------------------------------------------------------------------------------------------------------------------------------------------------------------------------------------------------------------------------------------------------------------------------------------------------------------------------------------------------------------------------------------------------------------------------------------------------------------------------------------------------------------------------------------------------------------------------------------------------------------------------------------------------------------------------------------------------------------------------------------------------------------------------------------------------------------------------------------------------------------------------------------------------------------------------------------------------------------------------------------------------------------------------------------------------------------------------------------------------------------------------------------------------------------------------------------------------------------------------------------------------------------------------------------------------------------------------------------------------------------------------------------------------------------------------------------------------------------------------------------------------|-------------------------------------|
| A STATE OF THE STA | a bel group                         |