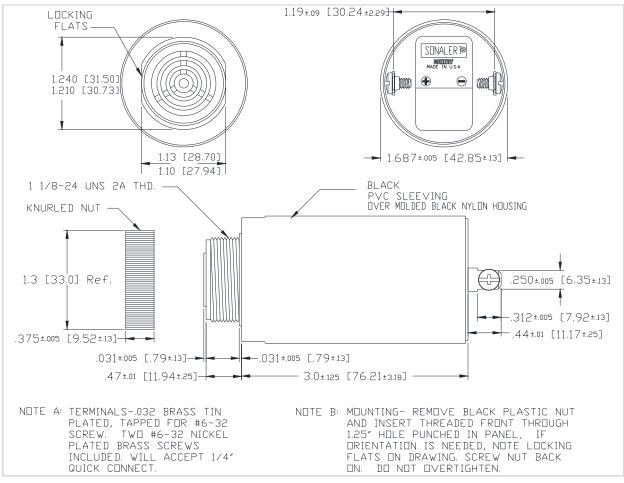

## MALLORY Mallory Sonalert Products, Inc. Part #: Sales Outline Drawing

Part #: VSB110-2

Revision: F

| l .                   |                                                                                            |
|-----------------------|--------------------------------------------------------------------------------------------|
| Specifications:       |                                                                                            |
| Sound Level Category  | Medium                                                                                     |
| Mode of Operation     | Chirp (Repeating @ once per second)                                                        |
| Voltage Rating        | 110/120 VAC                                                                                |
| Frequency             | 2000 Hz                                                                                    |
| Loudness @ 2 FT       | 80 dB(A) Typ.                                                                              |
| Current Draw          | 250mA MAX                                                                                  |
| Housing Material      | 6/6 Nylon, Color: Black                                                                    |
| Storage Temperature   | -40° to +85° C                                                                             |
| Operating Temperature | -40° to +85° C                                                                             |
| Panel Mounting        | Recommended hole size is 1.25"(31.75mm). Thread front will fit standard 30mm(1.181") hole. |
| Knurled Nut           | Used to attach part to panel. The max recommended torque is 10 in-lbs.                     |
| Weight (Typical)      | 6.2 oz (175g)                                                                              |
| NEMA 3R,4X, & 12      | Approved with use of ACC03.                                                                |
| Options               | Please contact factory.                                                                    |

## **Dimensions:** Inches (mm)