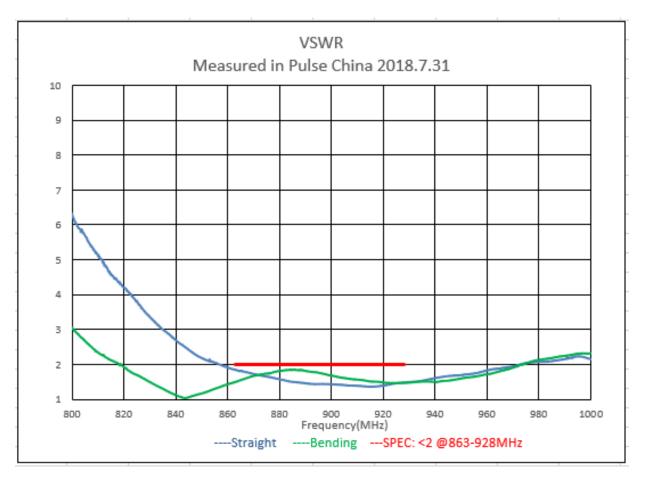

## CHARTS

# **VSWR**

## **ELECTRICAL SPECIFICATIONS**

| Frequency          | 863-928 MHz |
|--------------------|-------------|
| Nominal Impedance  | 50 Ω        |
| VSWR               | 2 Maximum   |
| Radiation Pattern  | Omni        |
| Gain               | 1 dBi       |
| Efficiency         | 70 %        |
| Polarization       | Linear      |
| Power Withstanding | 1 W         |