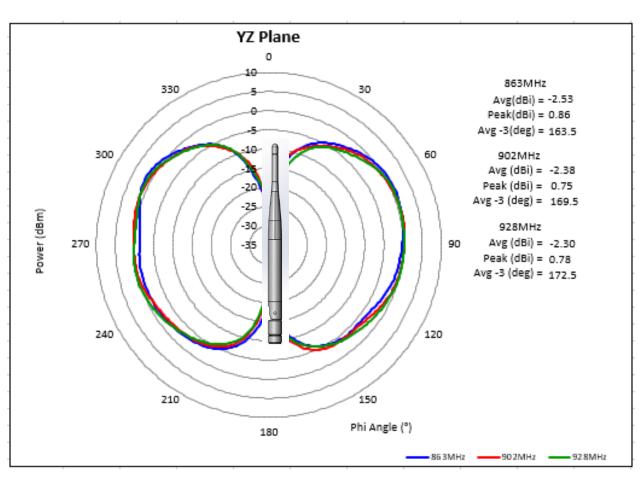

IDENTIAL AND PROPRIETARY INFORMATION

7



Description: 868-928MHz Swivel Type dipole antenna

Series: Stick Antenna

PART NUMBER: W1063/W1063M

## CHARTS

# Free space radiation pattern



#### Issue: 1837

In the effort to improve our products, we reserve the right to make changes judged to be necessary. CONFIDENTIAL AND PROPRIETARY INFORMATION



8



Description: 868-928MHz Swivel Type dipole antenna

Series: Stick Antenna

PART NUMBER: W1063/W1063M

### CHARTS



# Free space radiation pattern

Issue: 1837

In the effort to improve our products, we reserve the right to make changes judged to be necessary. CONFIDENTIAL AND PROPRIETARY INFORMATION

9



TECHNICAL DATA SHEET Description: 868-928MHz Swivel Type dipole antenna

Series: Stick Antenna

PART NUMBER: W1063/W1063M

### CHARTS



# Free space radiation pattern

#### Issue: 1837

In the effort to improve our products, we reserve the right to make changes judged to be necessary. CONFIDENTIAL AND PROPRIETARY INFORMATION

ROHS 10