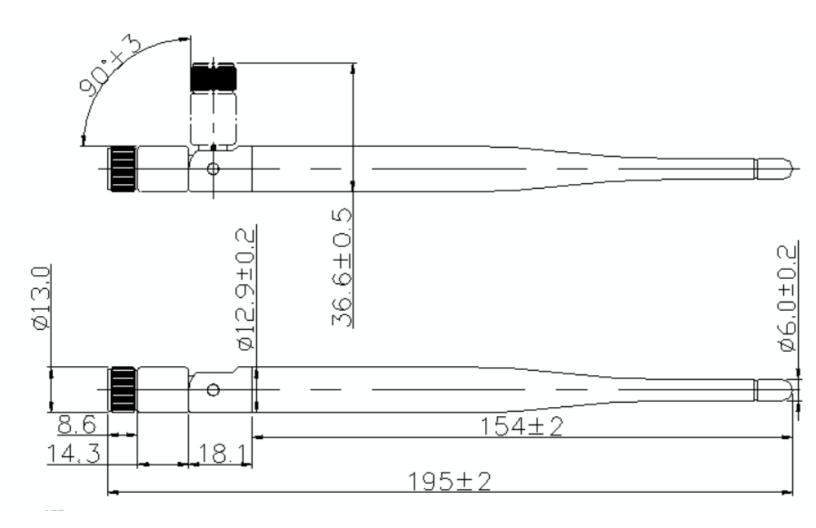

## **MECHANICAL DRAWING**

## All dimensions are in mm

## **MECHANICAL SPECIFICATIONS**

Overall Length Weight Antenna Color / Material Connector type

# 195+/-2 mm 23.5 g Black W1063 RP SMA Male W1063M SMA Male IP20, Indoor use

**IP** Rating