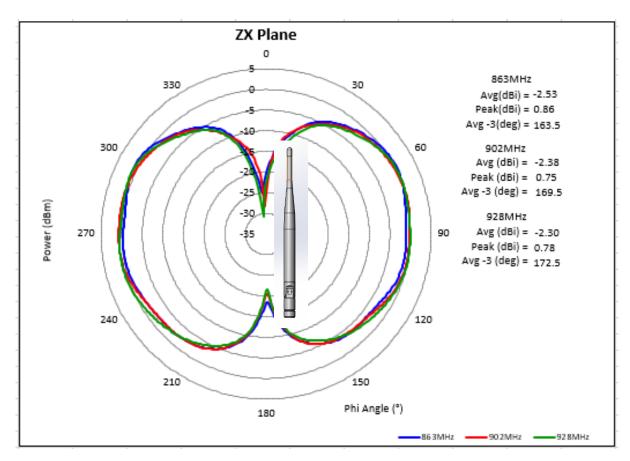

### CHARTS

# Free space radiation pattern

Issue: 1837

In the effort to improve our products, we reserve the right to make changes judged to be necessary. CONFIDENTIAL AND PROPRIETARY INFORMATION

9

TECHNICAL DATA SHEET Description: 868-928MHz Swivel Type dipole antenna