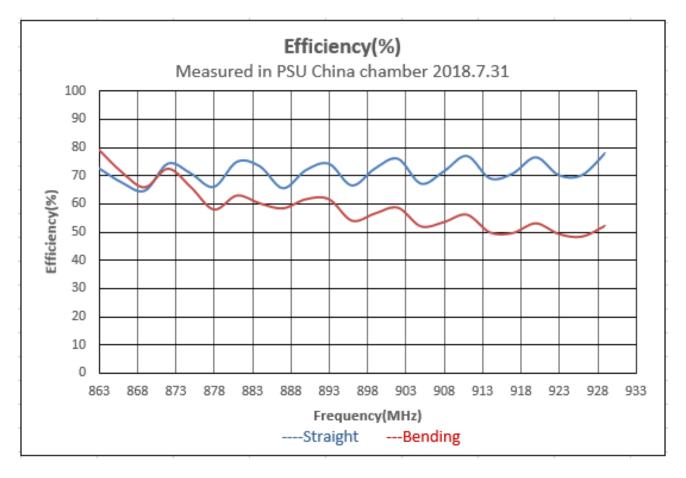

## CHARTS

# Efficiency(%)

Issue: 1837

In the effort to improve our products, we reserve the right to make changes judged to be necessary.

CONFIDENTIAL AND PROPRIETARY INFORMATION

6

Description: 868-928MHz Swivel Type dipole antenna