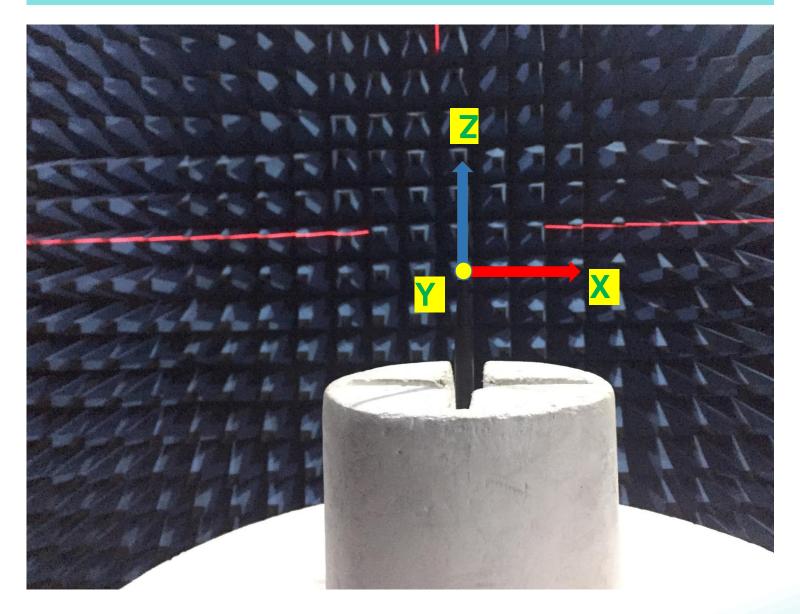

## **TEST SETUP**

Issue: 1837

In the effort to improve our products, we reserve the right to make changes judged to be necessary. CONFIDENTIAL AND PROPRIETARY INFORMATION

Description: 868-928MHz Swivel Type dipole antenna

Series: Stick Antenna

PART NUMBER: W1063/W1063M