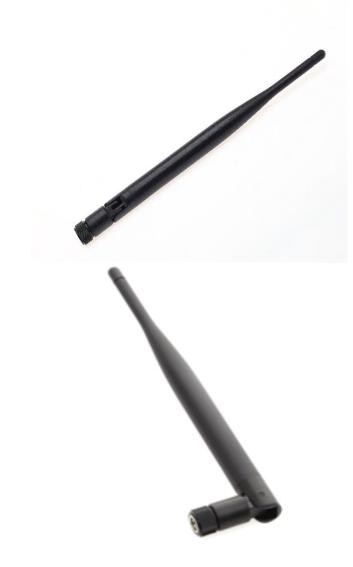

TECHNICAL DATA SHEET Description: 868-928MHz Swivel Type dipole antenna

Series: Stick Antenna

PART NUMBER: W1063/W1063M

# **Features:**

- Frequency 868-928MHz
- Gain 1dBi
- Efficiency 70%
- Length 195mm straight
- Connectors:
  - W1063 RP-SMA Male
  - W1063M SMA Male
- RoHS Compliant

1

Description: 868-928MHz Swivel Type dipole antenna

## Series: Stick Antenna

PART NUMBER: W1063/W1063M