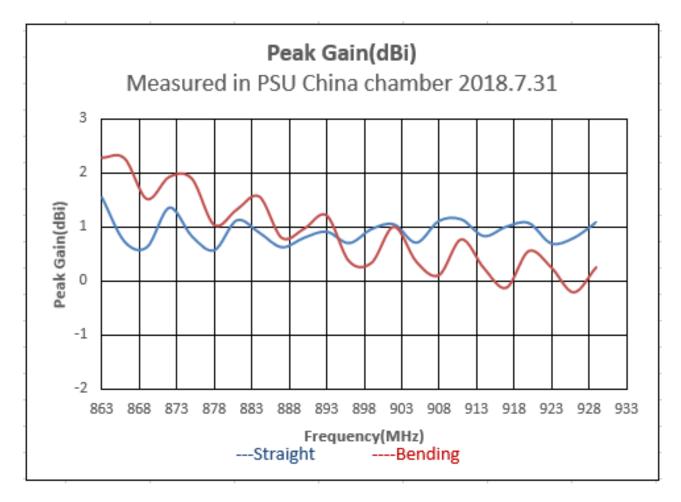

changes judged to be necessary. CONFIDENTIAL AND PROPRIETARY INFORMATION





Description: 868-928MHz Swivel Type dipole antenna

Series: Stick Antenna

PART NUMBER: W1063/W1063M

## CHARTS

# **VSWR**



#### Issue: 1837

In the effort to improve our products, we reserve the right to make changes judged to be necessary. CONFIDENTIAL AND PROPRIETARY INFORMATION

5



Description: 868-928MHz Swivel Type dipole antenna

Series: Stick Antenna

PART NUMBER: W1063/W1063M

## CHARTS

# Efficiency(%)



Issue: 1837

In the effort to improve our products, we reserve the right to make changes judged to be necessary.

CONFIDENTIAL AND PROPRIETARY INFORMATION

6



Description: 868-928MHz Swivel Type dipole antenna

Series: Stick Antenna

PART NUMBER: W1063/W1063M

## **CHARTS**

# Peak Gain (dBi)



#### Issue: 1837

In the effort to improve our products, we reserve the right to make changes judged to be necessary. CONFIDENTIAL AND PROPRIETARY INFORMATION

7



Description: 868-928MHz Swivel Type dipole antenna

Series: Stick Antenna

PART NUMBER: W1063/W1063M

## CHARTS

# Free space radiation pattern



#### Issue: 1837

In the effort to improve our products, we reserve the right to make changes judged to be necessary. CONFIDENTIAL AND PROPRIETARY INFORMATION



8



Description: 868-928MHz Swivel Type dipole antenna

Series: Stick Antenna

PART NUMBER: W1063/W1063M

### CHARTS



# Free space radiation pattern

Issue: 1837

In the effort to improve our products, we reserve the right to make changes judged to be necessary. CONFIDENTIAL AND PROPRIETARY INFORMATION

9



TECHNICAL D