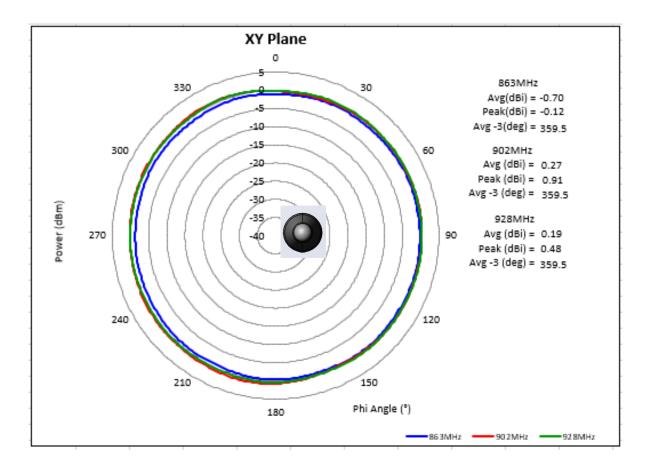

necessary. CONFIDENTIAL AND PROPRIETARY INFORMATION

5



Description: 868-928MHz Swivel Type dipole antenna

Series: Stick Antenna

PART NUMBER: W1063/W1063M

## CHARTS

# Efficiency(%)



Issue: 1837

In the effort to improve our products, we reserve the right to make changes judged to be necessary.

CONFIDENTIAL AND PROPRIETARY INFORMATION

6



Description: 868-928MHz Swivel Type dipole antenna

Series: Stick Antenna

PART NUMBER: W1063/W1063M

## **CHARTS**

# Peak Gain (dBi)



#### Issue: 1837

In the effort to improve our products, we reserve the right to make changes judged to be necessary. CONFIDENTIAL AND PROPRIETARY INFORMATION

7



Description: 868-928MHz Swivel Type dipole antenna

Series: Stick Antenna

PART NUMBER: W1063/W1063M

## CHARTS

# Free space radiation pattern



#### Issue: 1837

In the effort to improve our products, we reserve the right to make changes judged to be necessary. CONFIDENTIAL AND PROPRIETARY INFORMATION



8



Description: 868-928MHz Swivel Type dipole antenna

Series: Stick Antenna

PART NUMBER: W1063/W1063M

### CHARTS



# Free space radiation pattern

Issue: 1837

In the effort to improve our products, we reserve the right to make changes judged to be necessary. CONFIDENTIAL AND PROPRIETARY INFORMATION

9



TECHNICAL DATA SHEET Description: 868-928MHz Swivel Type dipole antenna

Series: Stick Antenna

PART NUMBER: W1063/W1063M

### CHARTS



# Free space radiation pattern

#### Issue: 1837

In the effort to improve our products, we reserve the right to make changes judged to be necessary. CONFIDENTIAL AND PROPRIETARY INFORMA