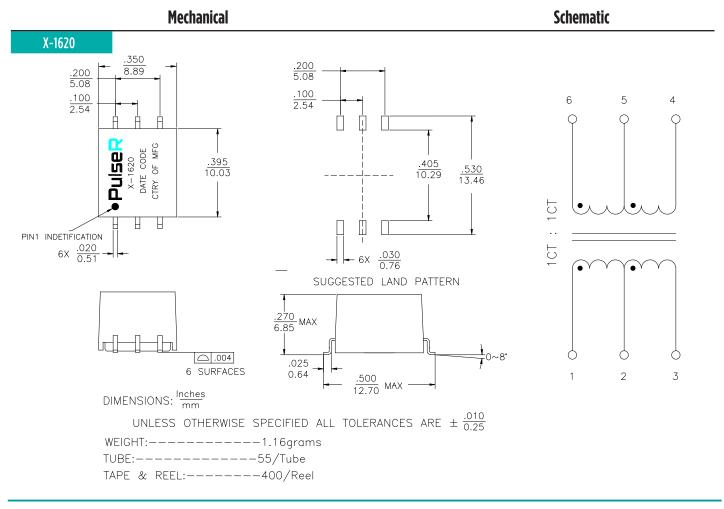

## X-1620

- Isolation Voltage: 3kVrms minimum
- Operating temperature: -55°C to +125°C
- Tin/Lead Construction
- R Moisture Sensitivity Level: 3

|             | Electrical Specifications @ 25°C |                                |                |                                |                 |                           |              |  |
|-------------|----------------------------------|--------------------------------|----------------|--------------------------------|-----------------|---------------------------|--------------|--|
| Part Number | Turns Ratio<br>(Pri:Sec ±2%)     | Primary Inductance<br>(mH MIN) | DCR<br>(Ω MAX) | Leakage Inductance<br>(mH MAX) | Cww<br>(pF MAX) | Cd Pri @10MHz<br>(pF MAX) | Primary Pins |  |
| X-1620      | 1CT:1CT                          | 1                              | 0.8            | 1.2                            | 25              | 10                        | 1-3          |  |