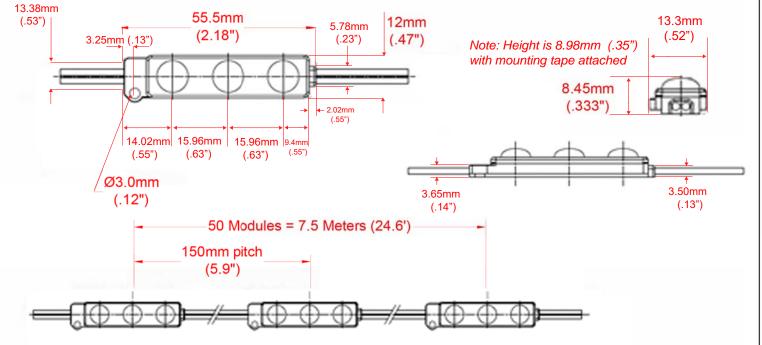

## NOTES:

Mounting can be accomplished with double sided tape that is on the backside of modules. Screw holes are also present.

Wire with Red Stripe is Positive Input.

Use no more than 50 modules in series.

Take care to prevent exposed wire on the ends.

| JKL         | Input   | Power per |       | Beam  |      | Lumen Flux | Lumen    | No. Modules   |
|-------------|---------|-----------|-------|-------|------|------------|----------|---------------|
| Part Number | Voltage | Module    | CCT   | Angle | CRI  | Per Module | Efficacy | Per a Pack    |
| ZM-333-CW   | 12V DC  | 0.66 W    | 6500K | 170°  | Ra80 | 76 lm      | 115 lm/W | 50/7.5 Meters |

|             |                           |                | METRIC                                            | IN mm (II<br>TOLERAND<br>OTHERWISE | NCHES)  | •     |       |                  | OMPON | NENTS COR              | PORAT | ION    |
|-------------|---------------------------|----------------|---------------------------------------------------|------------------------------------|---------|-------|-------|------------------|-------|------------------------|-------|--------|
|             |                           |                | THIRD ANGLE PROJECTION                            | 1 PL +/-<br>2 PL +/-<br>ANGLE +/-  | REF.    |       | WIDE  |                  |       | HANNEL MC              | DULE  |        |
| Α           | ADDED DIMENSIONS RELEASED | 3/3/22         | L. WENGSTROM                                      | S.C.                               | 9/14/19 | SIZE  | 55335 | DRAWING<br>NO.   | ZM    | -333-CW                |       |        |
| REV.<br>NO. |                           | APPV'D<br>DATE | - CAD DRAWING -<br>MANUAL REVISIONS NOT PERMITTED |                                    |         | SCALE |       | RELEASEI<br>DATE |       | REVISION DATE 3/3/2022 | NO. A | 1 of 1 |