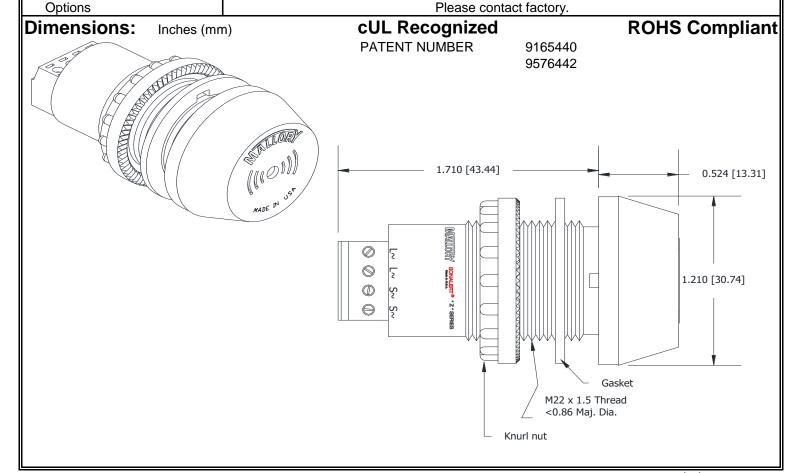

## MALLORY Mallory Sonalert Products, Inc. Sales Outline Drawing Specifications: INDIVIDUAL CONTROL OF LIGHT AND SOUND Function LIGHT SOUND

| opoonioanorio.        |                                                                               |                     |
|-----------------------|-------------------------------------------------------------------------------|---------------------|
| Function              | LIGHT                                                                         | SOUND               |
| Sound Level Category  | N/A                                                                           | Loud                |
| Mode of Operation     | Continuous                                                                    | Slow Pulse @ 1 PPS  |
| Lens Color            | Opaque White                                                                  | N/A                 |
| LED Color             | GREEN                                                                         | N/A                 |
| Rated Voltage         | 24 VAC/DC                                                                     | 24 VAC/DC           |
| Voltage Range         | 20 to 28 VAC/DC                                                               | 20 to 28 VAC/DC     |
| Power Connection      | L~ to ~VAC/DC                                                                 | S~ to ~VAC/DC       |
| Current Draw          | 25mA MAX                                                                      | 25mA MAX            |
| Frequency             | N/A                                                                           | 3900 ± 500 Hz       |
| Loudness @ 2 FT       | N/A                                                                           | 85 to 95 dB(A) Typ. |
| Housing Material      | 6/6 Nylon, Color: Black                                                       |                     |
| Front Cap Material    | 6/6 Nylon, Color: Opaque White                                                |                     |
| Storage Temperature   | -40° to +80° C                                                                |                     |
| Operating Temperature | -30° to +65° C                                                                |                     |
| Panel Mounting        | Recommended hole size is 22.5 mm. Thread front will fit standard 22.5mm hole. |                     |
| Knurled Nut           | Used to attach part to panel. The max recommended torque is 10 in-lbs.        |                     |
| Weight (Typical)      | 28 g                                                                          |                     |
| NEMA 3R,4X, & 12      | Approved with use of included gasket.                                         |                     |
|                       | DI                                                                            |                     |