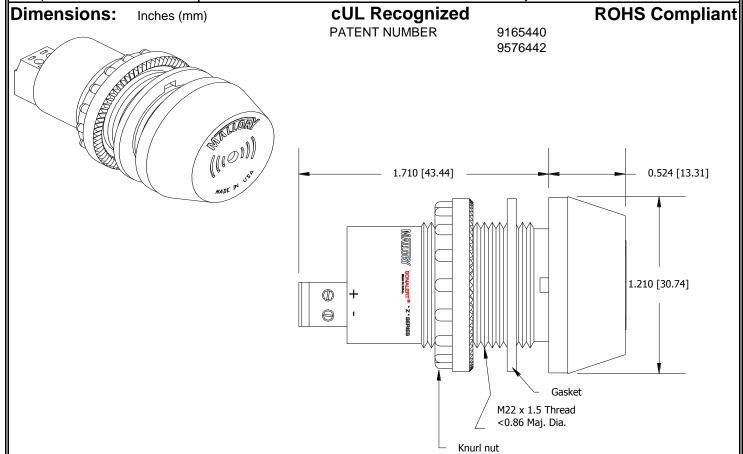

## MALLORY Mallory Sonalert Products, Inc. | Part #: ZT028LAMP1R | Sales Outline Drawing | Revision: C

## Specifications:

| Sound Level Category  | Loud                                                                          |
|-----------------------|-------------------------------------------------------------------------------|
| Mode of Operation     | Medium Pulse Sound and Light @ 5 PPS                                          |
| Lens Color            | Opaque White                                                                  |
| LED Color             | RED                                                                           |
| LED Mode of Operation | FLASH 5PPS                                                                    |
| Voltage Rating        | 20 to 28 VAC/DC                                                               |
| Frequency             | 3900 ± 500 Hz                                                                 |
| Loudness @ 2 FT       | 85 to 95 dB(A) Typ.                                                           |
| Current Draw          | 40mA MAX                                                                      |
| Housing Material      | 6/6 Nylon, Color: Black                                                       |
| Front Cap Material    | 6/6 Nylon, Color: Opaque White                                                |
| Storage Temperature   | -40° to +80° C                                                                |
| Operating Temperature | -30° to +65° C                                                                |
| Panel Mounting        | Recommended hole size is 22.5 mm. Thread front will fit standard 22.5mm hole. |
| Knurled Nut           | Used to attach part to panel. The max recommended torque is 10 in-lbs.        |
| Weight (Typical)      | 28 g                                                                          |
| NEMA 3R,4X, & 12      | Approved with use of included gasket.                                         |
| Options               | Please contact factory.                                                       |