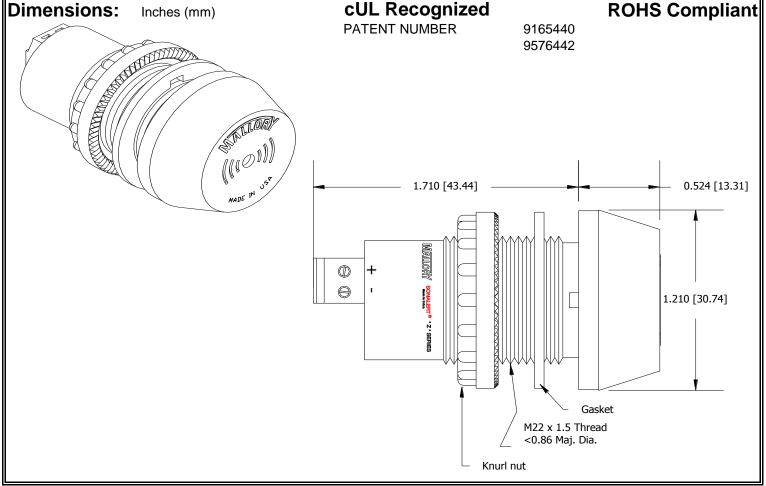

## Part #: MALLORY Mallory Sonalert Products, Inc. **ZT028LDSR8R15** Sales Outline Drawing Revision: B **Specifications:** Sound Level Category Loud Mode of Operation Siren Sweep 3.3 - 4 kHz @ 5 Sweeps per Sec., then Flashing Light until reset. Lens Color Opaque White LED Color **RED LED Mode of Operation** FLASH 10PPS Voltage Rating 20 to 28 VDC Frequency 3900 ± 500 Hz Loudness @ 2 FT 85 to 95 dB(A) Typ. **Current Draw** 40mA MAX Housing Material 6/6 Nylon, Color: Black 6/6 Nylon, Color: Opaque White Front Cap Material Storage Temperature -40° to +80° C **Operating Temperature** -30° to +65° C Recommended hole size is 22.5 mm. Thread front will fit standard 22.5mm hole. Panel Mounting Knurled Nut Used to attach part to panel. The max recommended torque is 10 in-lbs. Weight (Typical) 28 g NEMA 3R,4X, & 12 Approved with use of included gasket.