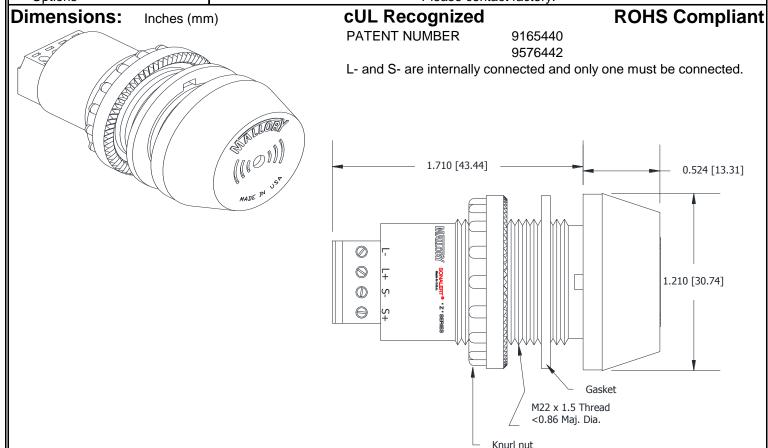

## MALLORY Mallory Sonalert Products, Inc. | Part #: ZT028MDIC1Y | Sales Outline Drawing | Revision: D

| Specifications:       | INDIVIDUAL CONTROL OF LIGHT AND SOUND                                         |                         |
|-----------------------|-------------------------------------------------------------------------------|-------------------------|
| Function              | LIGHT                                                                         | SOUND                   |
| Sound Level Category  | N/A                                                                           | Medium                  |
| Mode of Operation     | Continuous                                                                    | Continuous              |
| Lens Color            | Opaque White                                                                  | N/A                     |
| LED Color             | YELLOW                                                                        | N/A                     |
| Rated Voltage         | 24 VDC                                                                        | 24 VDC                  |
| Voltage Range         | 20 to 28 VDC                                                                  | 20 to 28 VDC            |
| Power Connection      | L+ to +Vdc & L- to -Vdc                                                       | S+ to +Vdc & S- to -Vdc |
| Current Draw          | 25mA MAX                                                                      | 25mA MAX                |
| Frequency             | N/A                                                                           | 3900 ± 500 Hz           |
| Loudness @ 2 FT       | N/A                                                                           | 75 to 85 dB(A) Typ.     |
| Housing Material      | 6/6 Nylon, Color: Black                                                       |                         |
| Front Cap Material    | 6/6 Nylon, Color: Opaque White                                                |                         |
| Storage Temperature   | -40° to +80° C                                                                |                         |
| Operating Temperature | -30° to +65° C                                                                |                         |
| Panel Mounting        | Recommended hole size is 22.5 mm. Thread front will fit standard 22.5mm hole. |                         |
| Knurled Nut           | Used to attach part to panel. The max recommended torque is 10 in-lbs.        |                         |
| Weight (Typical)      | 28 g                                                                          |                         |
| NEMA 3R,4X, & 12      | Approved with use of included gasket.                                         |                         |
| Options               | Please contact factory.                                                       |                         |