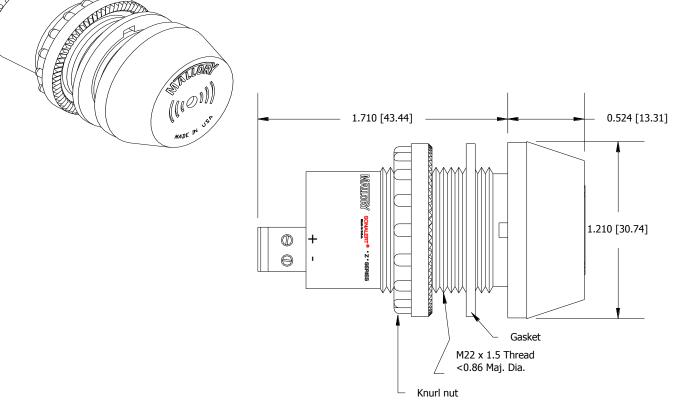

## Specifications:

| Sound Level Category  | Loud                                                                          |
|-----------------------|-------------------------------------------------------------------------------|
| Mode of Operation     | Continuous for 30 Seconds, then Flashing Light until reset.                   |
| Lens Color            | Opaque White                                                                  |
| LED Color             | YELLOW                                                                        |
| LED Mode of Operation | CONT/FLASH                                                                    |
| Voltage Rating        | 90 to 120 VAC                                                                 |
| Frequency             | 3900 ± 500 Hz                                                                 |
| Loudness @ 2 FT       | 85 to 95 dB(A) Typ.                                                           |
| Current Draw          | 40mA MAX                                                                      |
| Housing Material      | 6/6 Nylon, Color: Black                                                       |
| Front Cap Material    | 6/6 Nylon, Color: Opaque White                                                |
| Storage Temperature   | -40° to +80° C                                                                |
| Operating Temperature | -30° to +65° C                                                                |
| Panel Mounting        | Recommended hole size is 22.5 mm. Thread front will fit standard 22.5mm hole. |
| Knurled Nut           | Used to attach part to panel. The max recommended torque is 10 in-lbs.        |
| Weight (Typical)      | 28 g                                                                          |
| NEMA 3R,4X, & 12      | Approved with use of included gasket.                                         |
| Options               | Please contact factory.                                                       |
|                       |                                                                               |