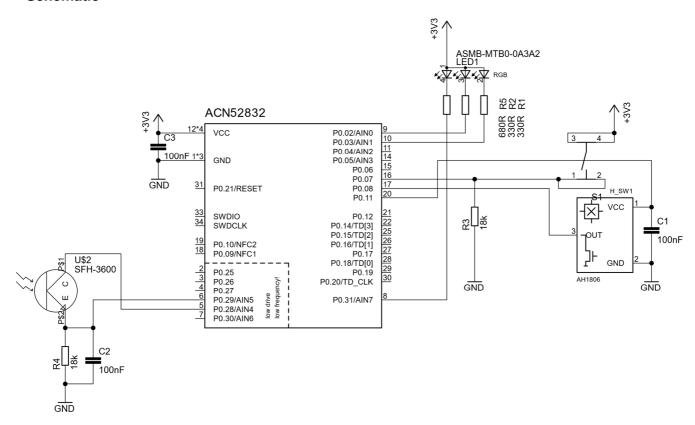

### **Schematic**

# Components

BLE module: ACN52832 (https://aconno.de/products/acn52832)

Phototransistor: SFH-3600 (https://aconno.de/SFH-3600) Hall-effect switch: AH1806 (https://aconno.de/AH1806)

LED: RGB (https://aconno.de/RGB)