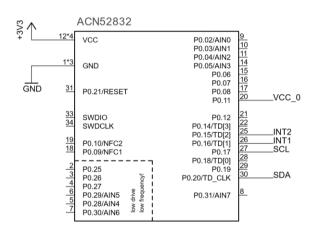

### **Schematic**

# Components

BLE module: <u>ACN52832 (https://aconno.de/products/acn52832)</u> 3-axis accelerometer: LIS2DH12 (https://aconno.de/LIS2DH12)