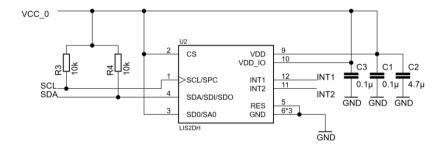

### **Schematic**

# Components

BLE module: <u>ACN52832 (https://aconno.de/products/acn52832)</u> 3-axis accelerometer: LIS2DH12 (https://aconno.de/LIS2DH12)